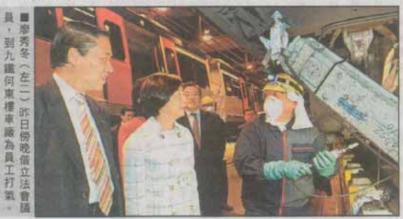

## 與政府商春節應變措施

九藏署理行政總裁黎文熹稱、九歲正興政府研究、如何解決眷節時列車班次受組件 裂紋事件的影響・並作出相應的應覺措施・

另外、環境運輸及工務局局長廖秀冬昨傍晚與六名立法會議員到九鐵維修中心、與 約20名前線員工會面,另外有幾十名員工列席,眾人又帶備十多箱水果,慰問員工。

廖秀冬稱·列車車底組件發現裂紋是嚴重事故,需要面對·政府雖是監察角色,但 與九鐵亦是夥伴關係、希望合作盡快找出事故原因、今鐵路安全行駛。有員工代表指 出·已有心理準備應付目前的問題·為體諒員工苦況·九歲昨日起邀請香港基督教服 務慮為九鐵員工提供專案個人諮詢及輔導服務,協助員工處理壓力。九鐵同時設立專 責電郵信箱子員工·將意見將轉交高級管理層跟進。