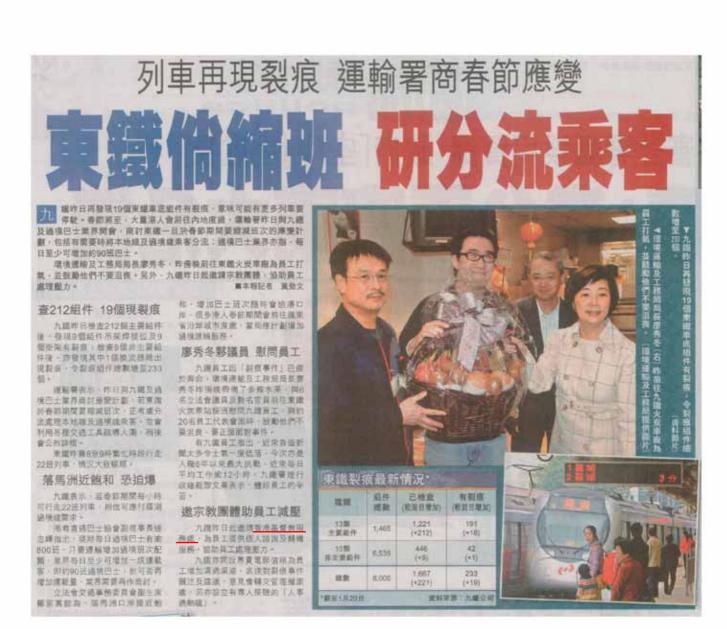

環境運輸及工務局局長廖秀冬,昨傍晚前往東鐵火炭車廠為員工打 氣,並鼓勵他們不要沮喪。另外,九鐵昨日起邀請宗教團體,協助員工 處理壓力。 ■本報記者 黃勁文

## 廖秀冬夥議員 慰問員工

九鐵員工因「裂痕事件」已疲 於奔命,環境運輸及工務局局長廖 秀冬昨傍晚帶備了多箱水果,與6 名立法會議員及數名官員前往東鐵 火炭車站探班慰問九鐵員工,與約 20名員工代表會面時,鼓勵他們不 要沮喪、要正面面對事件。 Source : 經濟日報 Hong Kong Economic Times Date : 21/01/2006 Page : A 24 (2/2) Circulation : 71087 Location : Hong Kong

有九鐵員工指出,近來負面新 聞太多令士氣一度低落,今次亦是 入職6年以來最大挑戰,近來每日 平均工作逾12小時。九鐵署理行 政總裁黎文熹表示,體諒員工的辛 苦。

邀宗教團體助員工減壓

九鐵昨日起邀請<u>香港基督教服務處</u>,為員工提供個人諮詢及輔導服務,協助員工處理壓力。

九鐵亦開設專責電郵信箱為員 工增加溝通渠道,表達對裂痕事件 關注及建議,意見會轉交管理層跟 進,另亦設立有專人接聽的「人事 通熱綫」。